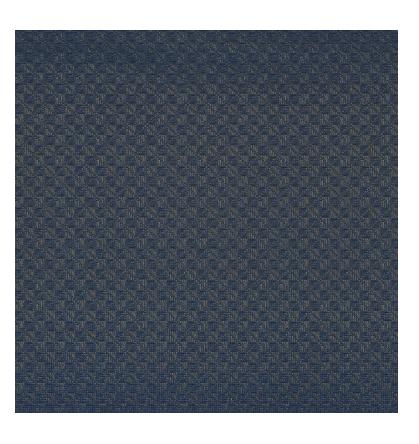

## Wagara

| Wallpaper CASAMANCE  |                                    |
|----------------------|------------------------------------|
| Collection           | ARCHIPEL, SELECT 8                 |
| Reference            | 75331936                           |
| Colors               | Marine/dore                        |
| Hanging instructions | Vinyl, non-woven backed            |
| Grain                | Natural / plant aspect             |
| Width of one roll    | 70 cm / 28 Inches                  |
| Length               | Sold by roll of 10.05 m / 11 yards |
| Match                | Straight match                     |
| Vertical repeat      | 3cm / 1 inches                     |
| Weight in g/m²       | 440                                |
| Care                 | Washable                           |
| Apply paste          | Paste the wall                     |
| Removal              | Dry strip                          |
| Norme COV            | A+                                 |
| ASTME84              | Class A                            |
| European fire-rating | B s2 d0                            |
|                      |                                    |