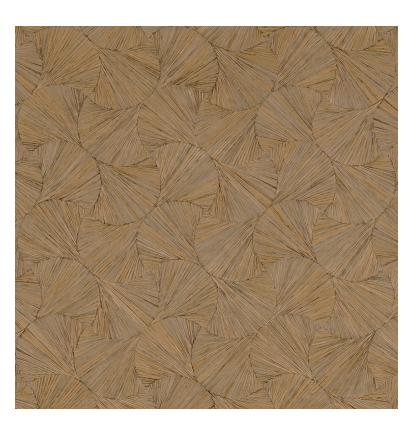

## Lombok

| Wallpaper CASAMANCE  |                                    |
|----------------------|------------------------------------|
| Collection           | ARCHIPEL, SELECT 8                 |
| Reference            | 75320814                           |
| Colors               | Paille                             |
| Hanging instructions | Vinyl, non-woven backed            |
| Grain                | Aspect naturel / aspect paille     |
| Width of one roll    | 70 cm / 28 inches                  |
| Length               | Sold by roll of 10.05 m / 11 yards |
| Match                | Straight match                     |
| Vertical repeat      | 85cm / 33 inches                   |
| Weight in g/m²       | 400                                |
| Care                 | Washable                           |
| Apply paste          | Paste the wall                     |
| Removal              | Dry strip                          |
| Norme COV            | A+                                 |
| ASTME84              | Class A                            |
| European fire-rating | B s2 d0                            |

Country of origin Italy