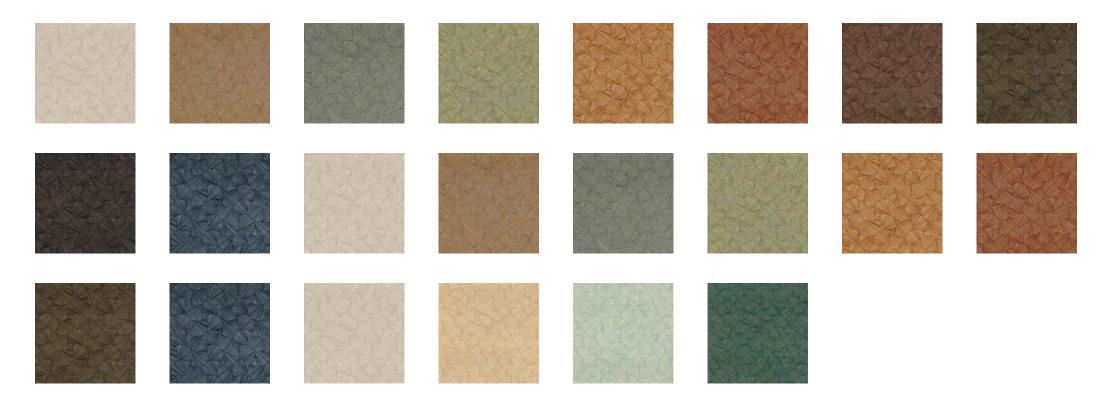

|
| Grain                | Aspect naturel / aspect paille     |
| Width of one roll    | 70 cm / 28 inches                  |
| Length               | Sold by roll of 10.05 m / 11 yards |
| Match                | Straight match                     |
| Vertical repeat      | 85cm / 33 inches                   |
| Weight in g/m²       | 400                                |
| Care                 | Washable                           |
| Apply paste          | Paste the wall                     |
| Removal              | Dry strip                          |
| Norme COV            | A+                                 |
| ASTME84              | Class A                            |
| European fire-rating | B s2 d0                            |

Country of origin Italy

## 22 variations