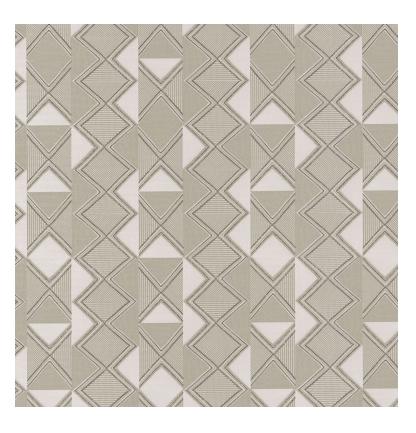

## CASAMANCE

## Calcada

| Wallpaper CASAMANCE  |                                    |
|----------------------|------------------------------------|
| Collection           | RIO MADEIRA, SELECT 6              |
| Reference            | 74270262                           |
| Hanging instructions | Vinyl, non-woven backed            |
| Grain                | Special effect                     |
| Width of one roll    | 70 cm / 28 inches                  |
| Length               | Sold by roll of 10.05 m / 11 yards |
| Match                | Straight match                     |
| Vertical repeat      | 64cm / 25 inches                   |
| Weight in g/m²       | 400                                |
| Care                 | Washable                           |
| Apply paste          | Paste the wall                     |
| Removal              | Dry strip                          |
| Norme COV            | A+                                 |
| ASTME84              | Class A                            |
| European fire-rating | B s2 d0                            |
| Country of origin    | Italy                              |
|                      |                                    |

## 5 variations