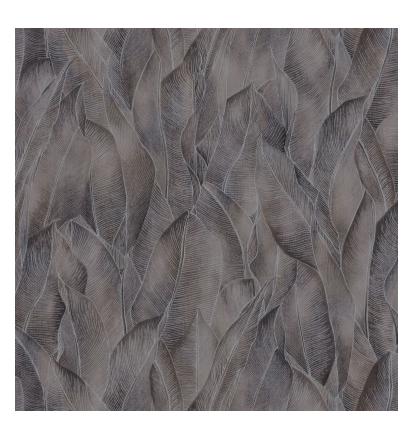

## Amazone

Wallpaper CASAMANCE

| Collection |  | RIO MADE |
|------------|--|----------|
|            |  |          |

| Collection           | RIO MADEIRA                        |
|----------------------|------------------------------------|
| Reference            | 74280272                           |
| Hanging instructions | Vinyl, non-woven backed            |
| Grain                | Wood inspiration                   |
| Width of one roll    | 70 cm / 28 inches                  |
| Length               | Sold by roll of 10.05 m / 11 yards |
| Match                | Straight match                     |
| Vertical repeat      | 64cm / 25 inches                   |
| Weight in g/m²       | 330                                |
| Care                 | Washable                           |
| Apply paste          | Paste the wall                     |
| Removal              | Dry strip                          |
| Norme COV            | A+                                 |
| ASTME84              | Class A                            |
| European fire-rating | B s2 d0                            |
| Country of origin    | Italy                              |

## 4 variations