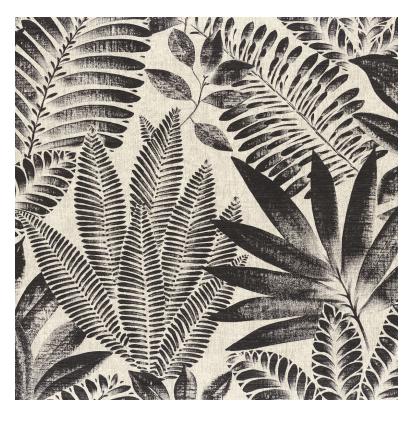

## Aloes

## Wallpaper CASAMANCE

| Collection                 | KARABANE                           |
|----------------------------|------------------------------------|
| Reference                  | 75183886                           |
| Hanging instructions       | Vinyl, non-woven backed            |
| Grain                      | Straw aspect                       |
| Width of one roll          | 70 cm / 28 inches                  |
| Length                     | Sold by roll of 10.05 m / 11 yards |
| Match                      | 1/2 Offset match                   |
| Vertical repeat            | 64cm / 25 inches                   |
| Weight in g/m <sup>2</sup> | 400                                |
| Care                       | Washable                           |
| Apply paste                | Paste the wall                     |
| Removal                    | Dry strip                          |
| Norme COV                  | A+                                 |
| ASTME84                    | Class A                            |
| European fire-rating       | B s2 d0                            |
| Country of origin          | Italy                              |