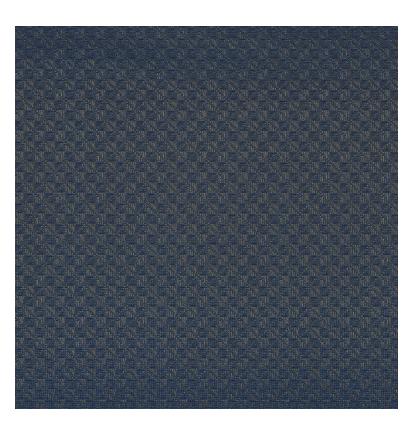

## Wagara

| Wallpaper CASAMANCE  |                                    |
|----------------------|------------------------------------|
| Collection           | ARCHIPEL, SELECT 8                 |
| Reference            | 75331936                           |
| Hanging instructions | Vinyl, non-woven backed            |
| Grain                | Aspect naturel / aspect paille     |
| Width of one roll    | 70 cm / 28 inches                  |
| Length               | Sold by roll of 10.05 m / 11 yards |
| Match                | Straight match                     |
| Vertical repeat      | 3cm / 1 inches                     |
| Weight in g/m²       | 440                                |
| Care                 | Washable                           |
| Apply paste          | Paste the wall                     |
| Removal              | Dry strip                          |
| Norme COV            | A+                                 |
| ASTME84              | Class A                            |
| European fire-rating | B s2 d0                            |
| Country of origin    | Italy                              |
|                      |                                    |