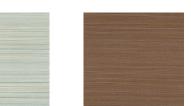

cm / 28 inches                  |
| Length               | Sold by roll of 10.05 m / 11 yards |
| Match                | Straight match                     |
| Vertical repeat      | 64cm / 25 inches                   |
| Weight in g/m²       | 400                                |
| Care                 | Washable                           |
| Apply paste          | Paste the wall                     |
| Removal              | Dry strip                          |
| Norme COV            | A+                                 |
| ASTME84              | Class A                            |
| European fire-rating | B s2 d0                            |
| Country of origin    | Italy                              |
|                      |                                    |

## 11 variations