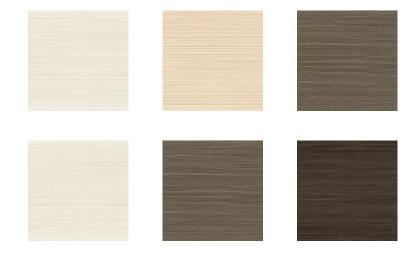

70 cm / 28 inches                  |
| Length               | Sold by roll of 10.05 m / 11 yards |
| Match                | Straight match                     |
| Vertical repeat      | 64cm / 25 inches                   |
| Weight in g/m²       | 400                                |
| Care                 | Washable                           |
| Apply paste          | Paste the wall                     |
| Removal              | Dry strip                          |
| Norme COV            | A+                                 |
| ASTME84              | Class A                            |
| European fire-rating | B s2 d0                            |
| Country of origin    | Italy                              |
|                      |                                    |

## 11 variations