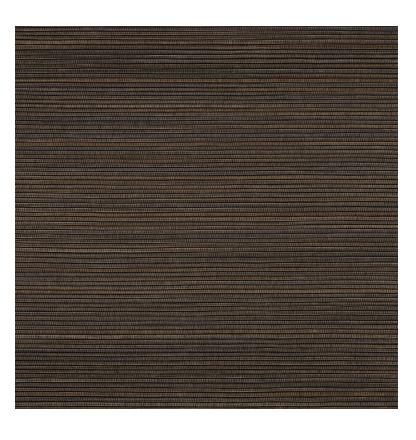

## CASAMANCE

## Pandan

| Wallpaper CASAMANCE  |                                    |
|----------------------|------------------------------------|
| Collection           | TEXTURES VEGETALES, SELECT 8       |
| Reference            | 75360712                           |
| Hanging instructions | Vinyl, non-woven backed            |
| Grain                | Aspect naturel / aspect paille     |
| Width of one roll    | 70 cm / 28 inches                  |
| Length               | Sold by roll of 10.05 m / 11 yards |
| Match                | Straight match                     |
| Vertical repeat      | 64cm / 25 inches                   |
| Weight in g/m²       | 400                                |
| Care                 | Washable                           |
| Apply paste          | Paste the wall                     |
| Removal              | Dry strip                          |
| Norme COV            | A+                                 |
| ASTME84              | Class A                            |
| European fire-rating | B s2 d0                            |
| Country of origin    | Italy                              |
|                      |                                    |

## 11 variations