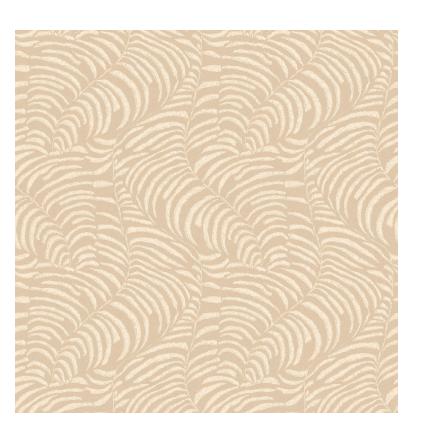

## CASAMANCE

## Nobile

| Wallpape | r CA | SAI | MA | NCE |
|----------|------|-----|----|-----|
|          |      |     |    |     |

| Collection           | JARDIN FÉLICIA                     |
|----------------------|------------------------------------|
| Reference            | 76591528                           |
| Hanging instructions | Non-woven                          |
| Width of one roll    | 106 cm / 42 inches                 |
| Length               | Sold by roll of 10.05 m / 11 yards |
| Match                | Straight match                     |
| Vertical repeat      | 64cm / 25 inches                   |
| Weight in g/m²       | 135                                |
| Care                 | Washable                           |
| Apply paste          | Paste the wall                     |
| Removal              | Dry strip                          |
| Norme COV            | A+                                 |
| ASTME84              | Class A                            |
| European fire-rating | B s1 d0                            |
| Country of origin    | Belgium                            |
|                      |                                    |

## 7 variations