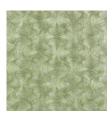

## CASAMANCE Aphelie

| Wallpaper CASAMANCE  |                                    |
|----------------------|------------------------------------|
| Collection           | MAGNITUDE - TEXTURES               |
| Reference            | 76620406                           |
| Hanging instructions | Vinyl, non-woven backed            |
| Grain                | Métallisé / irisé                  |
| Width of one roll    | 100 cm / 39 inches                 |
| Length               | Sold by roll of 10.05 m / 11 yards |
| Match                | Straight match                     |
| Vertical repeat      | 64cm / 25 inches                   |
| Weight in g/m²       | 430                                |
| Care                 | Washable                           |
| Apply paste          | Paste the wall                     |
| Removal              | Dry strip                          |
| Norme COV            | A+                                 |
| ASTME84              | Class A                            |
| European fire-rating | B s2 d0                            |
| Country of origin    | Italy                              |
|                      |                                    |

## 4 variations