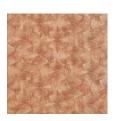

## CASAMANCE Aphelie

| Wallpaper CASAMANCE  |                                    |
|----------------------|------------------------------------|
| Collection           | MAGNITUDE - TEXTURES               |
| Reference            | 76620406                           |
| Hanging instructions | Vinyl, non-woven backed            |
| Grain                | Métallisé / irisé                  |
| Width of one roll    | 100 cm / 39 inches                 |
| Length               | Sold by roll of 10.05 m / 11 yards |
| Match                | Straight match                     |
| Vertical repeat      | 64cm / 25 inches                   |
| Weight in g/m²       | 430                                |
| Care                 | Washable                           |
| Apply paste          | Paste the wall                     |
| Removal              | Dry strip                          |
| Norme COV            | A+                                 |
| ASTME84              | Class A                            |
| European fire-rating | B s2 d0                            |
| Country of origin    | Italy                              |
|                      |                                    |

## 4 variations