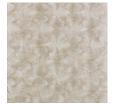

## CASAMANCE Aphelie

| Wallpaper CASAMANCE  |                                    |
|----------------------|------------------------------------|
| Collection           | MAGNITUDE - TEXTURES               |
| Reference            | 76620406                           |
| Hanging instructions | Vinyl, non-woven backed            |
| Grain                | Métallisé / irisé                  |
| Width of one roll    | 100 cm / 39 inches                 |
| Length               | Sold by roll of 10.05 m / 11 yards |
| Match                | Straight match                     |
| Vertical repeat      | 64cm / 25 inches                   |
| Weight in g/m²       | 430                                |
| Care                 | Washable                           |
| Apply paste          | Paste the wall                     |
| Removal              | Dry strip                          |
| Norme COV            | A+                                 |
| ASTME84              | Class A                            |
| European fire-rating | B s2 d0                            |
| Country of origin    | Italy                              |
|                      |                                    |

## 4 variations