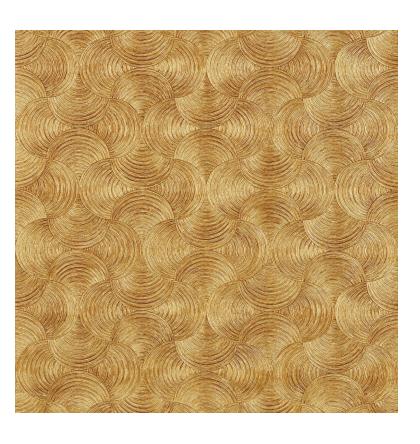

## CASAMANCE Aphelie

| Wallpaper CASAMANCE  |                                    |
|----------------------|------------------------------------|
| Collection           | MAGNITUDE - TEXTURES               |
| Reference            | 76620406                           |
| Hanging instructions | Vinyl, non-woven backed            |
| Grain                | Métallisé / irisé                  |
| Width of one roll    | 100 cm / 39 inches                 |
| Length               | Sold by roll of 10.05 m / 11 yards |
| Match                | Straight match                     |
| Vertical repeat      | 64cm / 25 inches                   |
| Weight in g/m²       | 430                                |
| Care                 | Washable                           |
| Apply paste          | Paste the wall                     |
| Removal              | Dry strip                          |
| Norme COV            | A+                                 |
| ASTME84              | Class A                            |
| European fire-rating | B s2 d0                            |
| Country of origin    | Italy                              |
|                      |                                    |