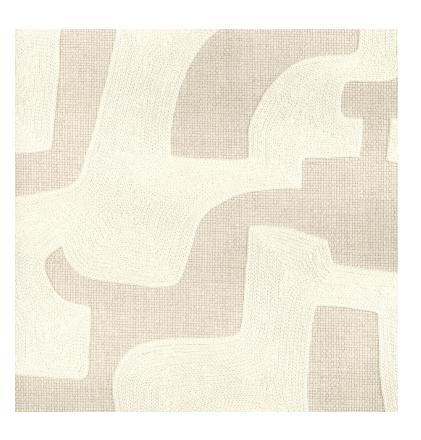

## Sonate

| Wallcovering CASAMANCE |                                                                |
|------------------------|----------------------------------------------------------------|
| Collection             | TRAVERSÉE                                                      |
| Reference              | 71820104                                                       |
| Composition            | 100 % pr paper - acrylic embroidery                            |
| Width                  | 86 cm / 34 Inches                                              |
| Height                 | Sold by roll of 7.2 m                                          |
| Weight in g/m²         | 613                                                            |
| Commercial description | Organic embroidered design on paper weave on non-woven backing |
| Care                   | Spongeable                                                     |
| Apply paste            | Paste the wall                                                 |
| Removal                | Dry strip                                                      |
| Norme COV              | A+                                                             |
| ASTME84                | Class B                                                        |
| European fire-rating   | D s1 d0                                                        |
| Country of origin      | India                                                          |
|                        |                                                                |