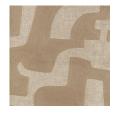

esign on paper weave on non-woven backing |
| Care                   | Spongeable                                                     |
| Apply paste            | Paste the wall                                                 |
| Removal                | Dry strip                                                      |
| Norme COV              | A+                                                             |
| ASTME84                | Class B                                                        |
| European fire-rating   | D s1 d0                                                        |
| Country of origin      | India                                                          |
|                        |                                                                |

## 4 variations