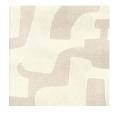

design on paper weave on non-woven backing |
| Care                   | Spongeable                                                     |
| Apply paste            | Paste the wall                                                 |
| Removal                | Dry strip                                                      |
| Norme COV              | A+                                                             |
| ASTME84                | Class B                                                        |
| European fire-rating   | D s1 d0                                                        |
| Country of origin      | India                                                          |
|                        |                                                                |

## 4 variations