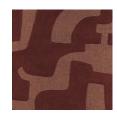

ign on paper weave on non-woven backing |
| Care                   | Spongeable                                                     |
| Apply paste            | Paste the wall                                                 |
| Removal                | Dry strip                                                      |
| Norme COV              | A+                                                             |
| ASTME84                | Class B                                                        |
| European fire-rating   | D s1 d0                                                        |
| Country of origin      | India                                                          |
|                        |                                                                |

## 4 variations