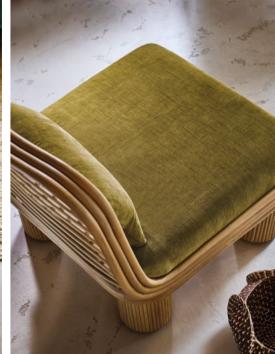

# Impétueuse AND ITHAQUE

#### Collections designed for the most comfortable seating

MENAGGIO signals the return of taffetas. Its beautifully crisp drape is the very embodiment of elegance. Dyed before weaving, the yarns give a lovely colour-changing effect. With the

warp and weft in different shades, combining ochre with turquoise or blue with brown, adding delightful nuances to the weave. Produced in 330 cm width, MENAGGIO is extra-wide and is

A new modern twist for this wonderfully chic fabric

available in a large palette of 64 colours.

A truly creative and sensorial experience, ITHAQUE and IMPETUEUSE cover seats with opulent colours and exceptionally dense textures, giving incomparable visual and tactile pleasure for extremely comfortable and hard-wearing seating. Dense loops in delicately marled shades and incredibly soft chenille knits are available in different qualities and an immense palette of intense, subtle, iridescent and timeless colours...