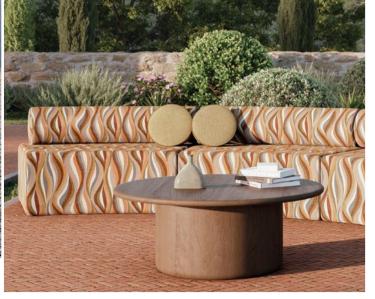

#### A decorative, radiant and invigorating interlude

Since 2013, CASAMANCE has edited In & Outdoor collections to help you make the great outdoors an exceptional decorative environment. These creations are perfectly resistant to light, chlorinated and salt water thanks to their special weave. WEST BAY is the 5th In & Outdoor collection by CASAMANCE. Multicoloured weaves, voiles, bouclettes, geometrics and stripes as far as the eye can see: the patterns and colours of the different designs promise endless possibilities of combinations and coordination. A timeless and radiant sunshine palette with deep ocean-blues: a delicious holiday atmosphere.