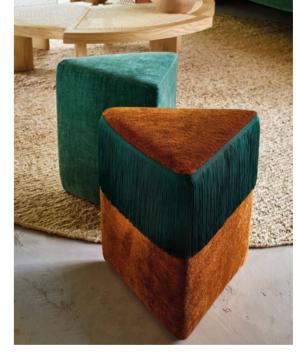

# Impétueuse AND ITHAQUE

#### Collections designed for the most comfortable seating

MENAGGIO signals the return of taffetas. Its beautifully crisp drape is the very embodiment of elegance. Dyed before weaving, the yarns give a lovely colour-changing effect. With the

warp and weft in different shades, combining ochre with turquoise or blue with brown, adding delightful nuances to the weave. Produced in 330 cm width, MENAGGIO is extra-wide and is

A new modern twist for this wonderfully chic fabric

available in a large palette of 64 colours.

A truly creative and sensorial experience, ITHAQUE and IMPETUEUSE cover seats with opulent colours and exceptionally dense textures, giving incomparable visual and tactile pleasure for extremely comfortable and hard-wearing seating. Dense loops in delicately marled shades and incredibly soft chenille knits are available in different qualities and an immense palette of intense, subtle, iridescent and timeless colours...