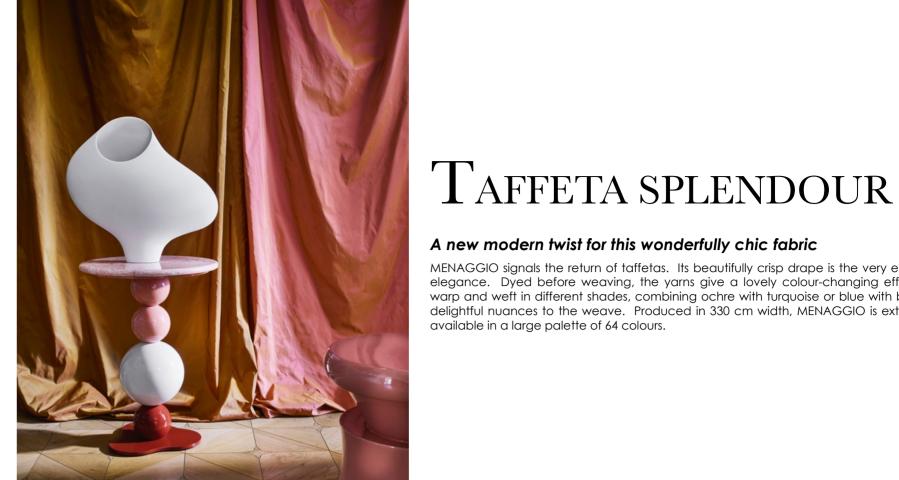

# Impétueuse AND ITHAQUE

#### Collections designed for the most comfortable seating

MENAGGIO signals the return of taffetas. Its beautifully crisp drape is the very embodiment of elegance. Dyed before weaving, the yarns give a lovely colour-changing effect. With the

warp and weft in different shades, combining ochre with turquoise or blue with brown, adding delightful nuances to the weave. Produced in 330 cm width, MENAGGIO is extra-wide and is

A new modern twist for this wonderfully chic fabric

available in a large palette of 64 colours.

A truly creative and sensorial experience, ITHAQUE and IMPETUEUSE cover seats with opulent colours and exceptionally dense textures, giving incomparable visual and tactile pleasure for extremely comfortable and hard-wearing seating. Dense loops in delicately marled shades and incredibly soft chenille knits are available in different qualities and an immense palette of intense, subtle, iridescent and timeless colours...